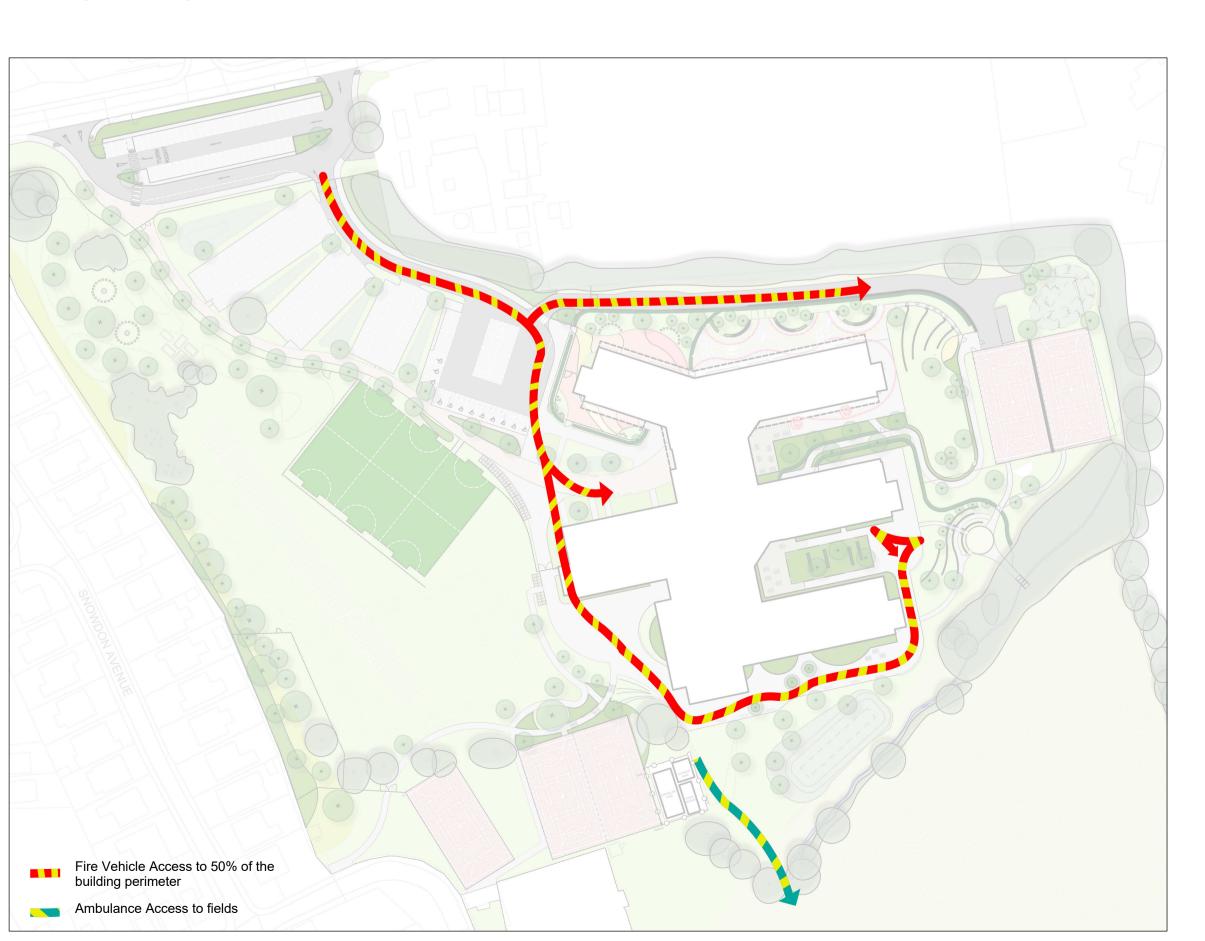

# **Arrival and Departure**

**Out of Hours Community and Visitors** 

**During the Day** 

**Emergency Access** 

#### KEY

Pedestrian Circulation Pedestrian Delivery Route to Reception

Vehicular Circulation

Fire Tender Vehicle Access Servicing and Delivery Vehicles

Cycle Parking

Pupil Circulation

••••• Pedestrian Delivery Route to Kitchens