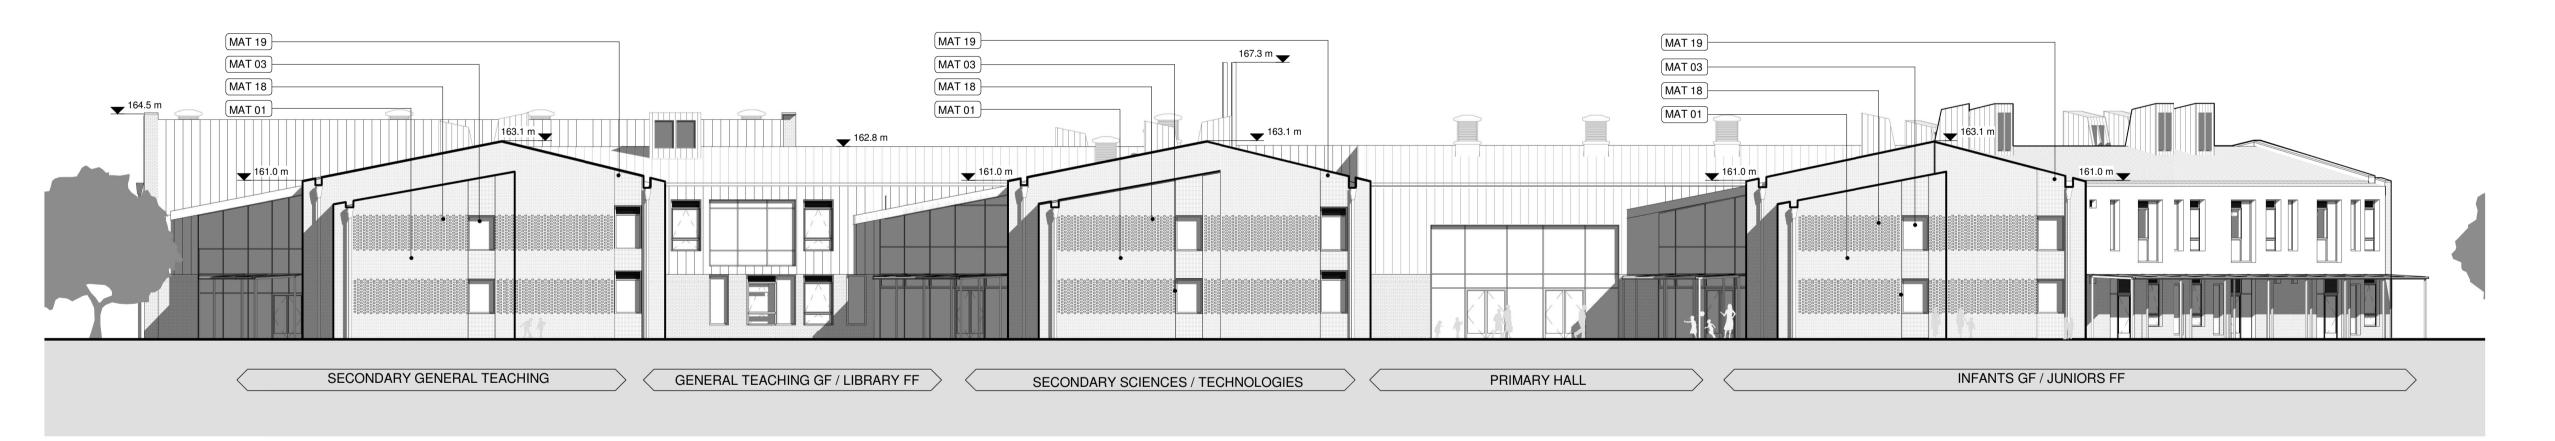

#### Material Key

Mat 01 - Facing Brickwork

Mat 02 - Standing Seam

Mat 03 - PPC aluminium window frame and glazing Mat 04 - PPC aluminium sliding window and glazing

Mat 05 – PPC aluminium framed door and glazing

Mat 06 – PPC aluminium solid door

Mat 07 – PPC aluminium louvred door

Mat 08 - PPC curtain walling and glazing Mat 09 – PPC aluminium louvres

Mat 11 – Glazed Spandrel

Mat 12 – Aluminium Spandrel

Mat 13 - Glazed canopy and steel frame

Mat 14 – Wind catcher with aluminium louvres

Mat 15 – Rooflight

Mat 16 - Glazed opening light

Mat 17 - Galvanised rainwater downpipe

Mat 18 – Stepped flemish bond brickwork

Mat 19 – Stacked bond brickwork

Mat 20 – Building Signage

Mat 21 – PV Panels

| REV. | DATE     | AMENDMENT                             |
|------|----------|---------------------------------------|
| P01  | 19/07/21 | Issued for Pre Application Consultati |

C01 01/09/21 Issued for Planning

Mynydd Isa Campus, Flintshire

DRAWING TITLE :

FL0101-ALA-00-XX-DR-L-00005 A2 C01

STATUS: REVISION:

01.03.2021

Planning - North Elevation - Complete School 3

Planning - East Elevation - Complete School

© COPYRIGHT

## **RIBA 3 / WG 02**

STATUS PURPOSE FOR ISSUE A2 Issued for Planning

DRAWING NO.

FL0101 -SRA-XX-XX- DR - A - 02200 C01

SR NO.

Planning - South Elevation - Complete School

Planning - West Elevation - Complete School