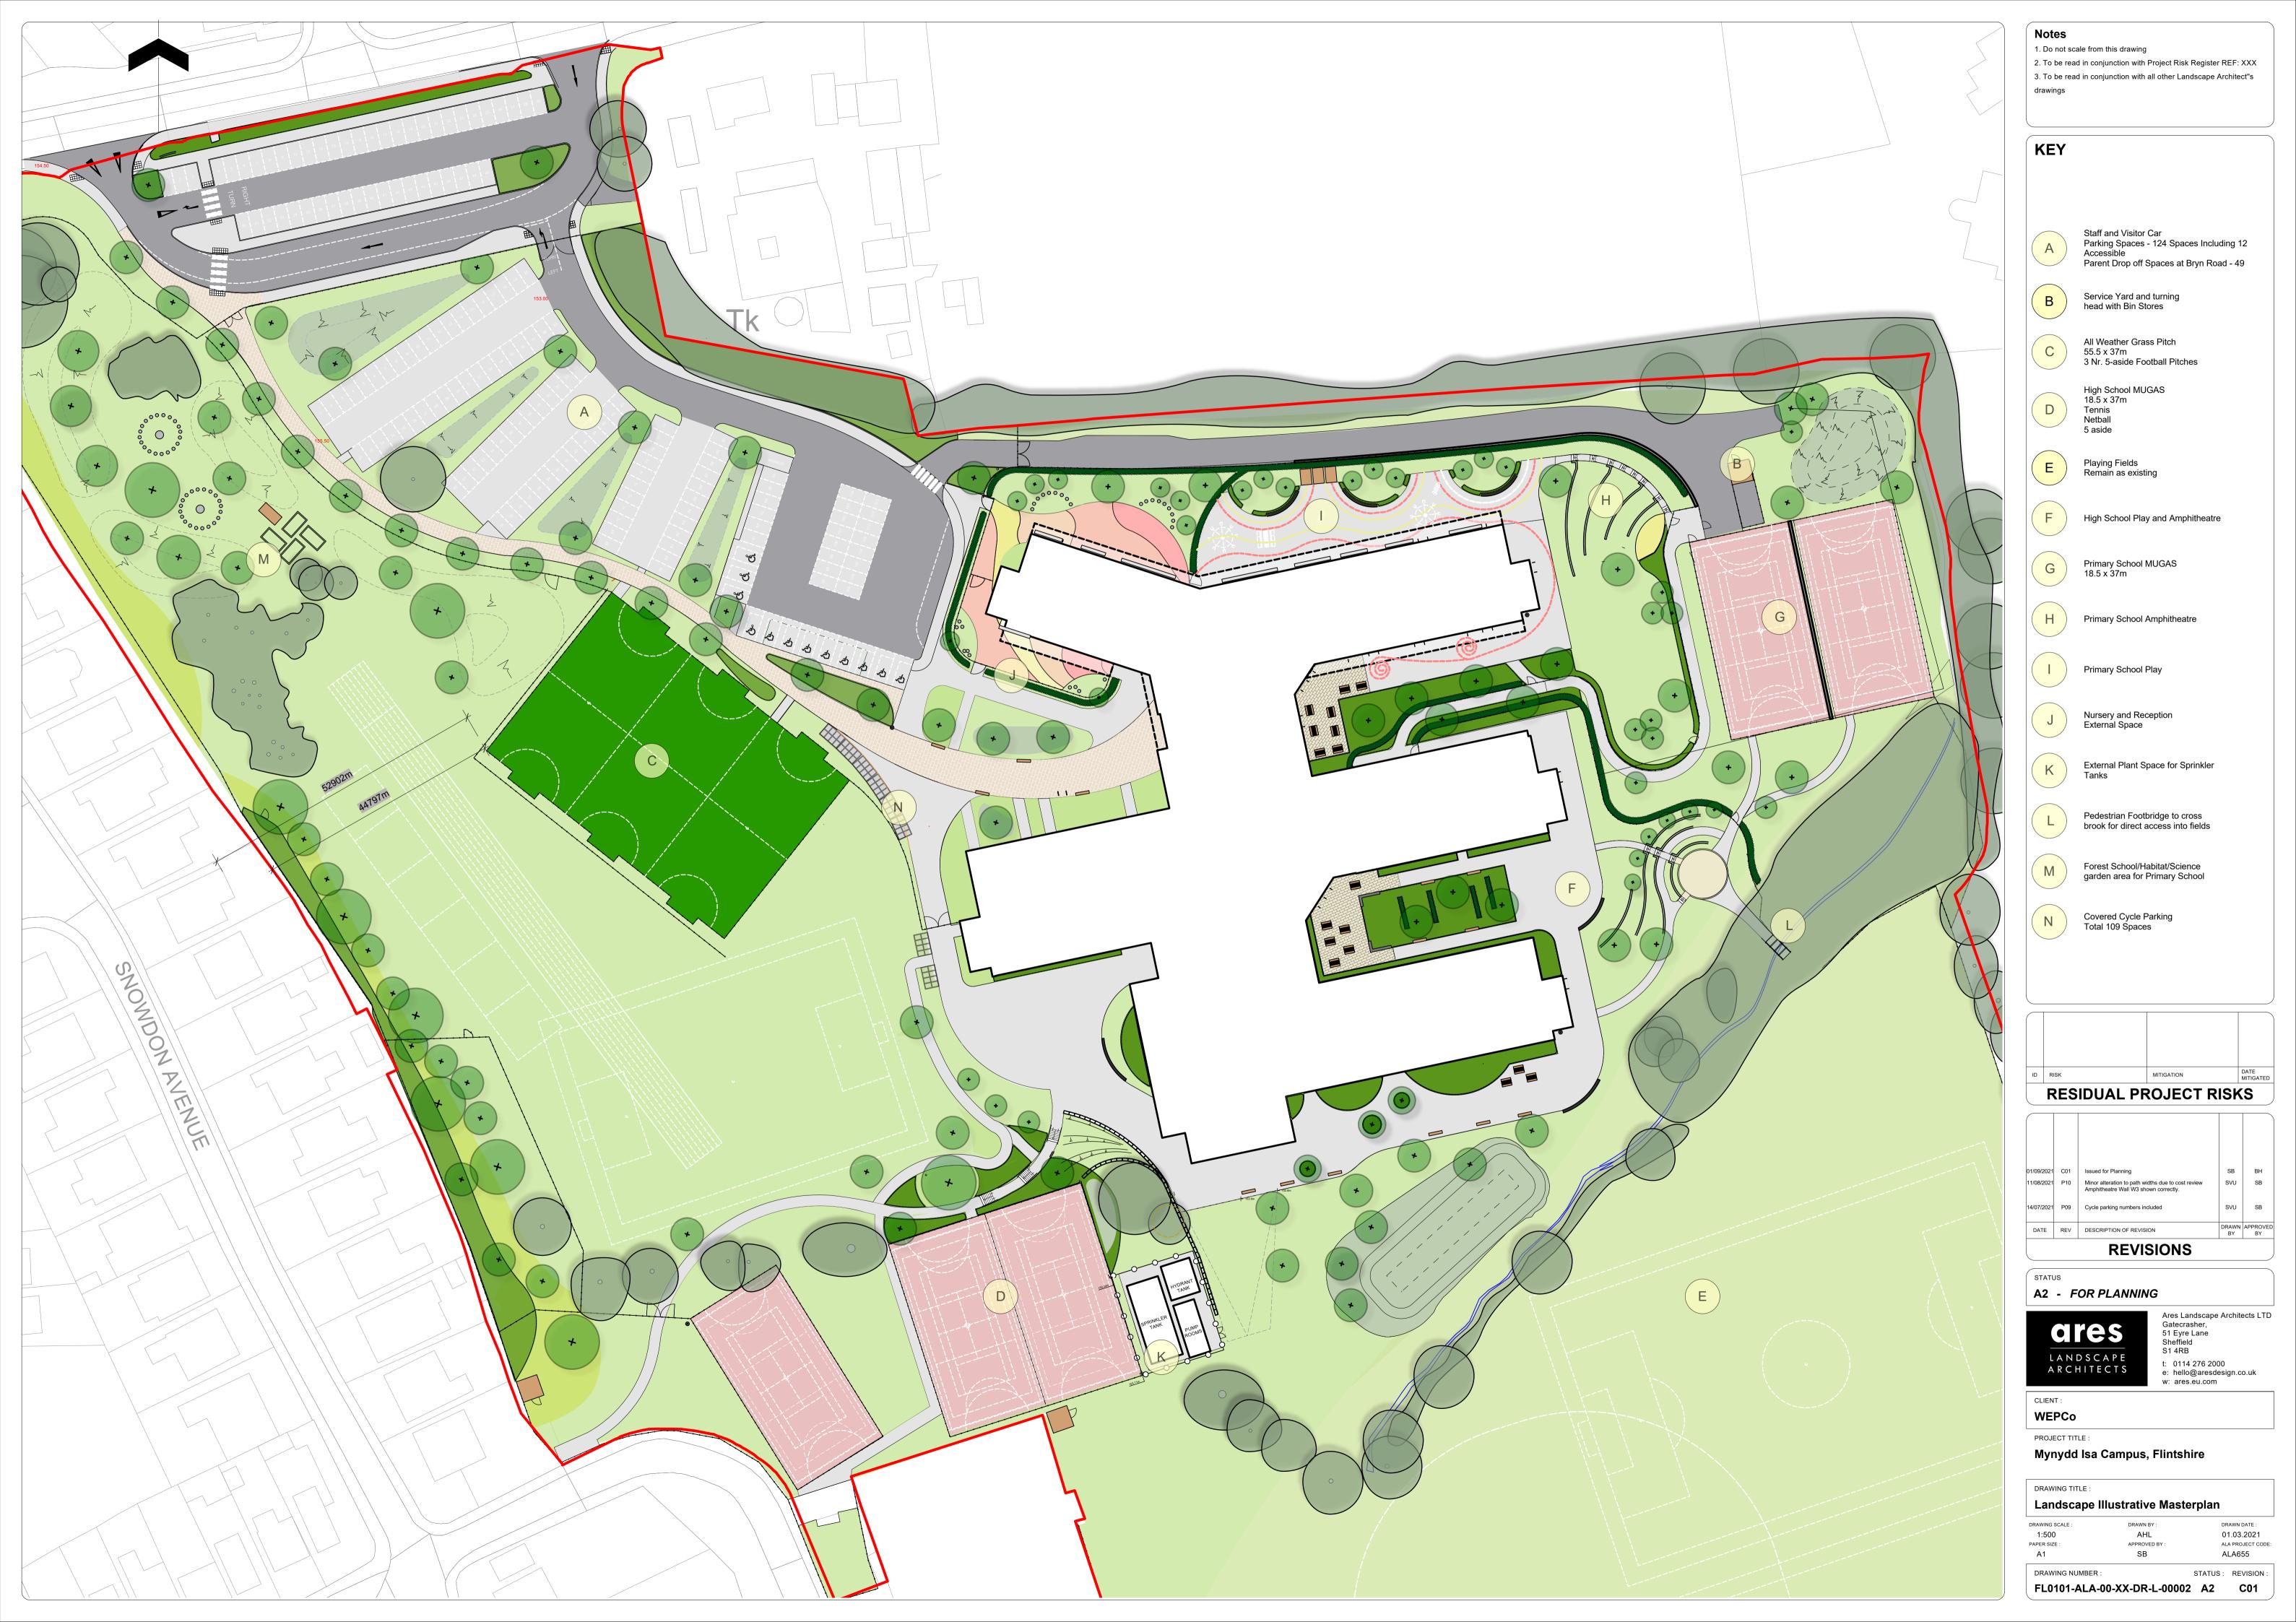

#### Notes

1. Do not scale from this drawing

2. To be read in conjunction with Project Risk Register REF: XXX 3. To be read in conjunction with all other Landscape Architect"s

#### KEY

Pedestrian Circulation Pedestrian Delivery Route to Reception

Vehicular Circulation

Fire Tender Vehicle Access Servicing and Delivery Vehicles

Cycle Parking

Pupil Circulation

••••• Pedestrian Delivery Route to Kitchens

**REVISIONS** 

A2 - FOR PLANNING

DATE REV DESCRIPTION OF REVISION

Ares Landscape Architects LTD Gatecrasher, 51 Eyre Lane Sheffield S1 4RB t: 0114 276 2000 e: hello@aresdesign.co.uk w: ares.eu.com

WEPCo

PROJECT TITLE :

Mynydd Isa Campus, Flintshire

DRAWING TITLE :

FL0101-ALA-00-XX-DR-L-00005 A2 C01

STATUS: REVISION:

01.03.2021

Planning - North Elevation - Complete School 3

Planning - East Elevation - Complete School

© COPYRIGHT