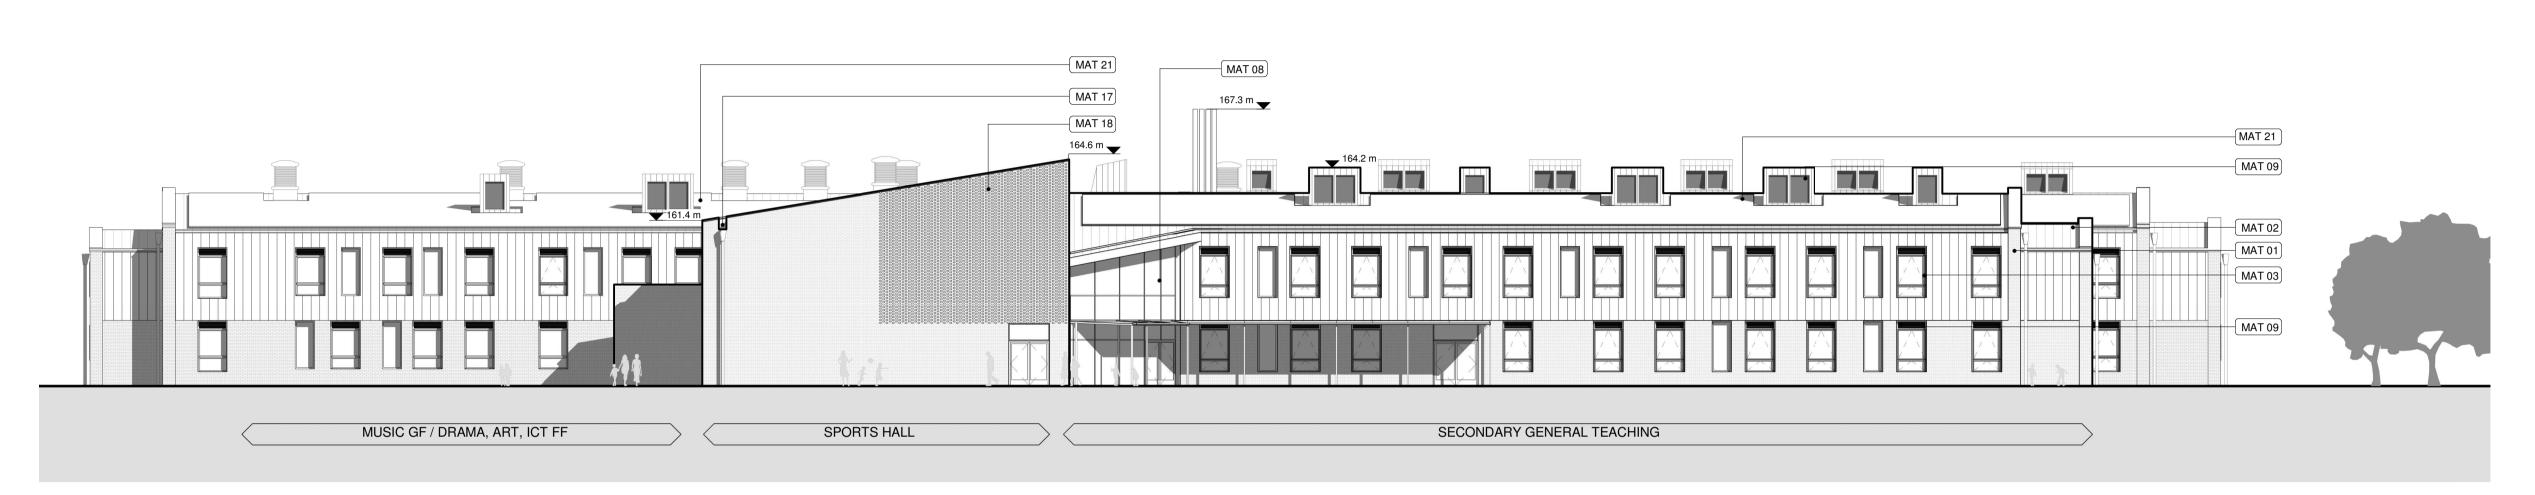

#### Material Key

#### Mat 01 - Facing Brickwork

Mat 02 – Standing Seam

Mat 03 - PPC aluminium window frame and glazing

Mat 04 - PPC aluminium sliding window and glazing

Mat 05 – PPC aluminium framed door and glazing

Mat 06 – PPC aluminium solid door

from those values stated in text on the drawing.

Mat 07 – PPC aluminium louvred door

Mat 08 - PPC curtain walling and glazing

Mat 09 – PPC aluminium louvres Mat 11 – Glazed Spandrel

Mat 12 – Aluminium Spandrel

Mat 13 - Glazed canopy and steel frame

Mat 14 – Wind catcher with aluminium louvres

Mat 15 - Rooflight

Mat 16 – Glazed opening light

Mat 17 – Galvanised rainwater downpipe

Mat 18 – Stepped flemish bond brickwork

Mat 19 – Stacked bond brickwork

Mat 20 – Building Signage

Mat 21 – PV Panels

**AMENDMENT** 19/07/21 Issued for Pre Application Consultation C01 01/09/21 Issued for Planning

CLIENT

### Planning Elevations South & West

## **RIBA 3 / WG 02**

STATUS PURPOSE FOR ISSUE A2 Issued for Planning

SR NO.

DRAWING NO.

FL0101 -SRA-XX-XX-DR-A-02201 C01

© COPYRIGHT

The copyright in this drawing is vested in Sheppard Robson and no license or assignment of any kind has been, or is, granted to any third party whether by provision of copies or originals or otherwise unless agreed in writing.