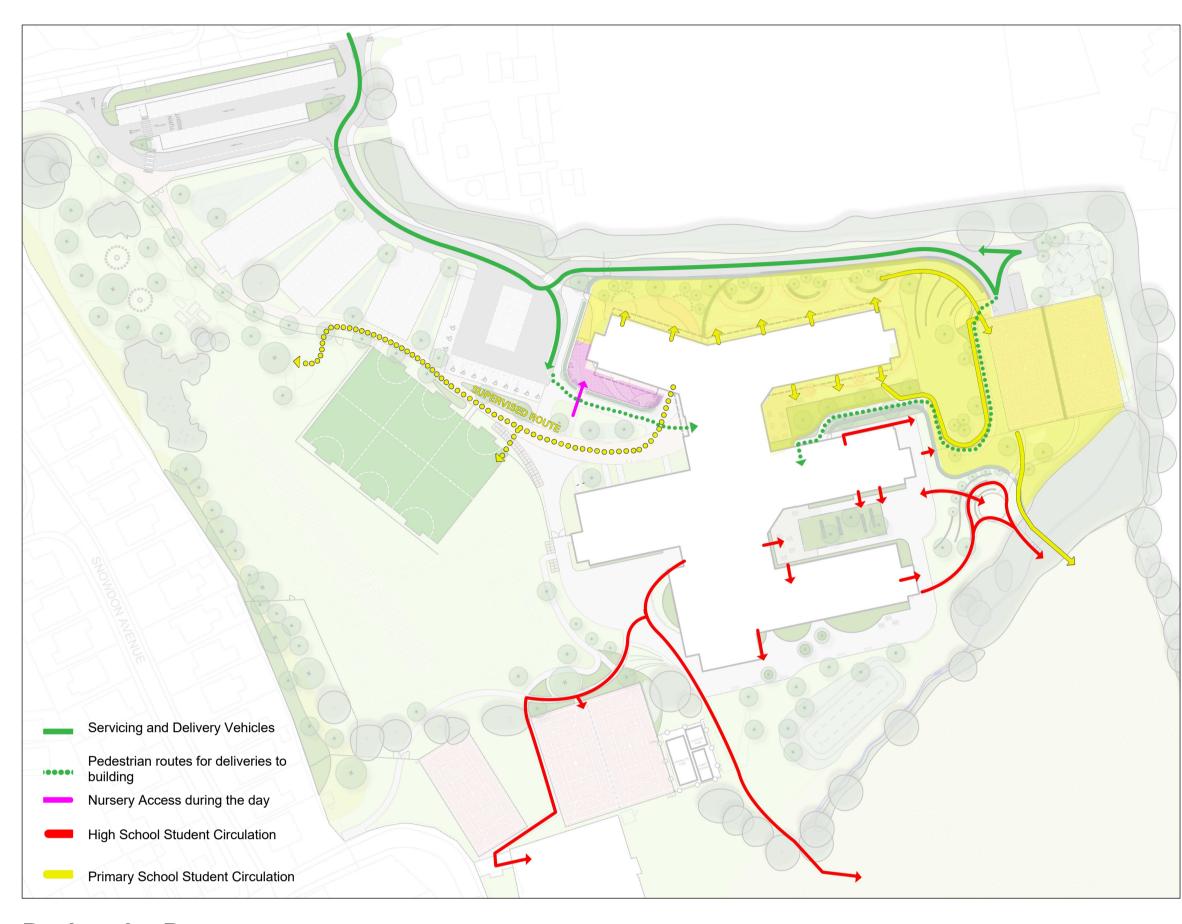

# High School Students Circulation Primary and Nursery Student Circulation Shared Footpaths Vehicular Circulation •••• Staff Access from Car Park

# **Arrival and Departure**

**Out of Hours Community and Visitors** 

**During the Day** 

**Emergency Access** 

#### KEY

Pedestrian Circulation Pedestrian Delivery Route to Reception

Vehicular Circulation

Fire Tender Vehicle Access Servicing and Delivery Vehicles

Cycle Parking

Pupil Circulation

••••• Pedestrian Delivery Route to Kitchens