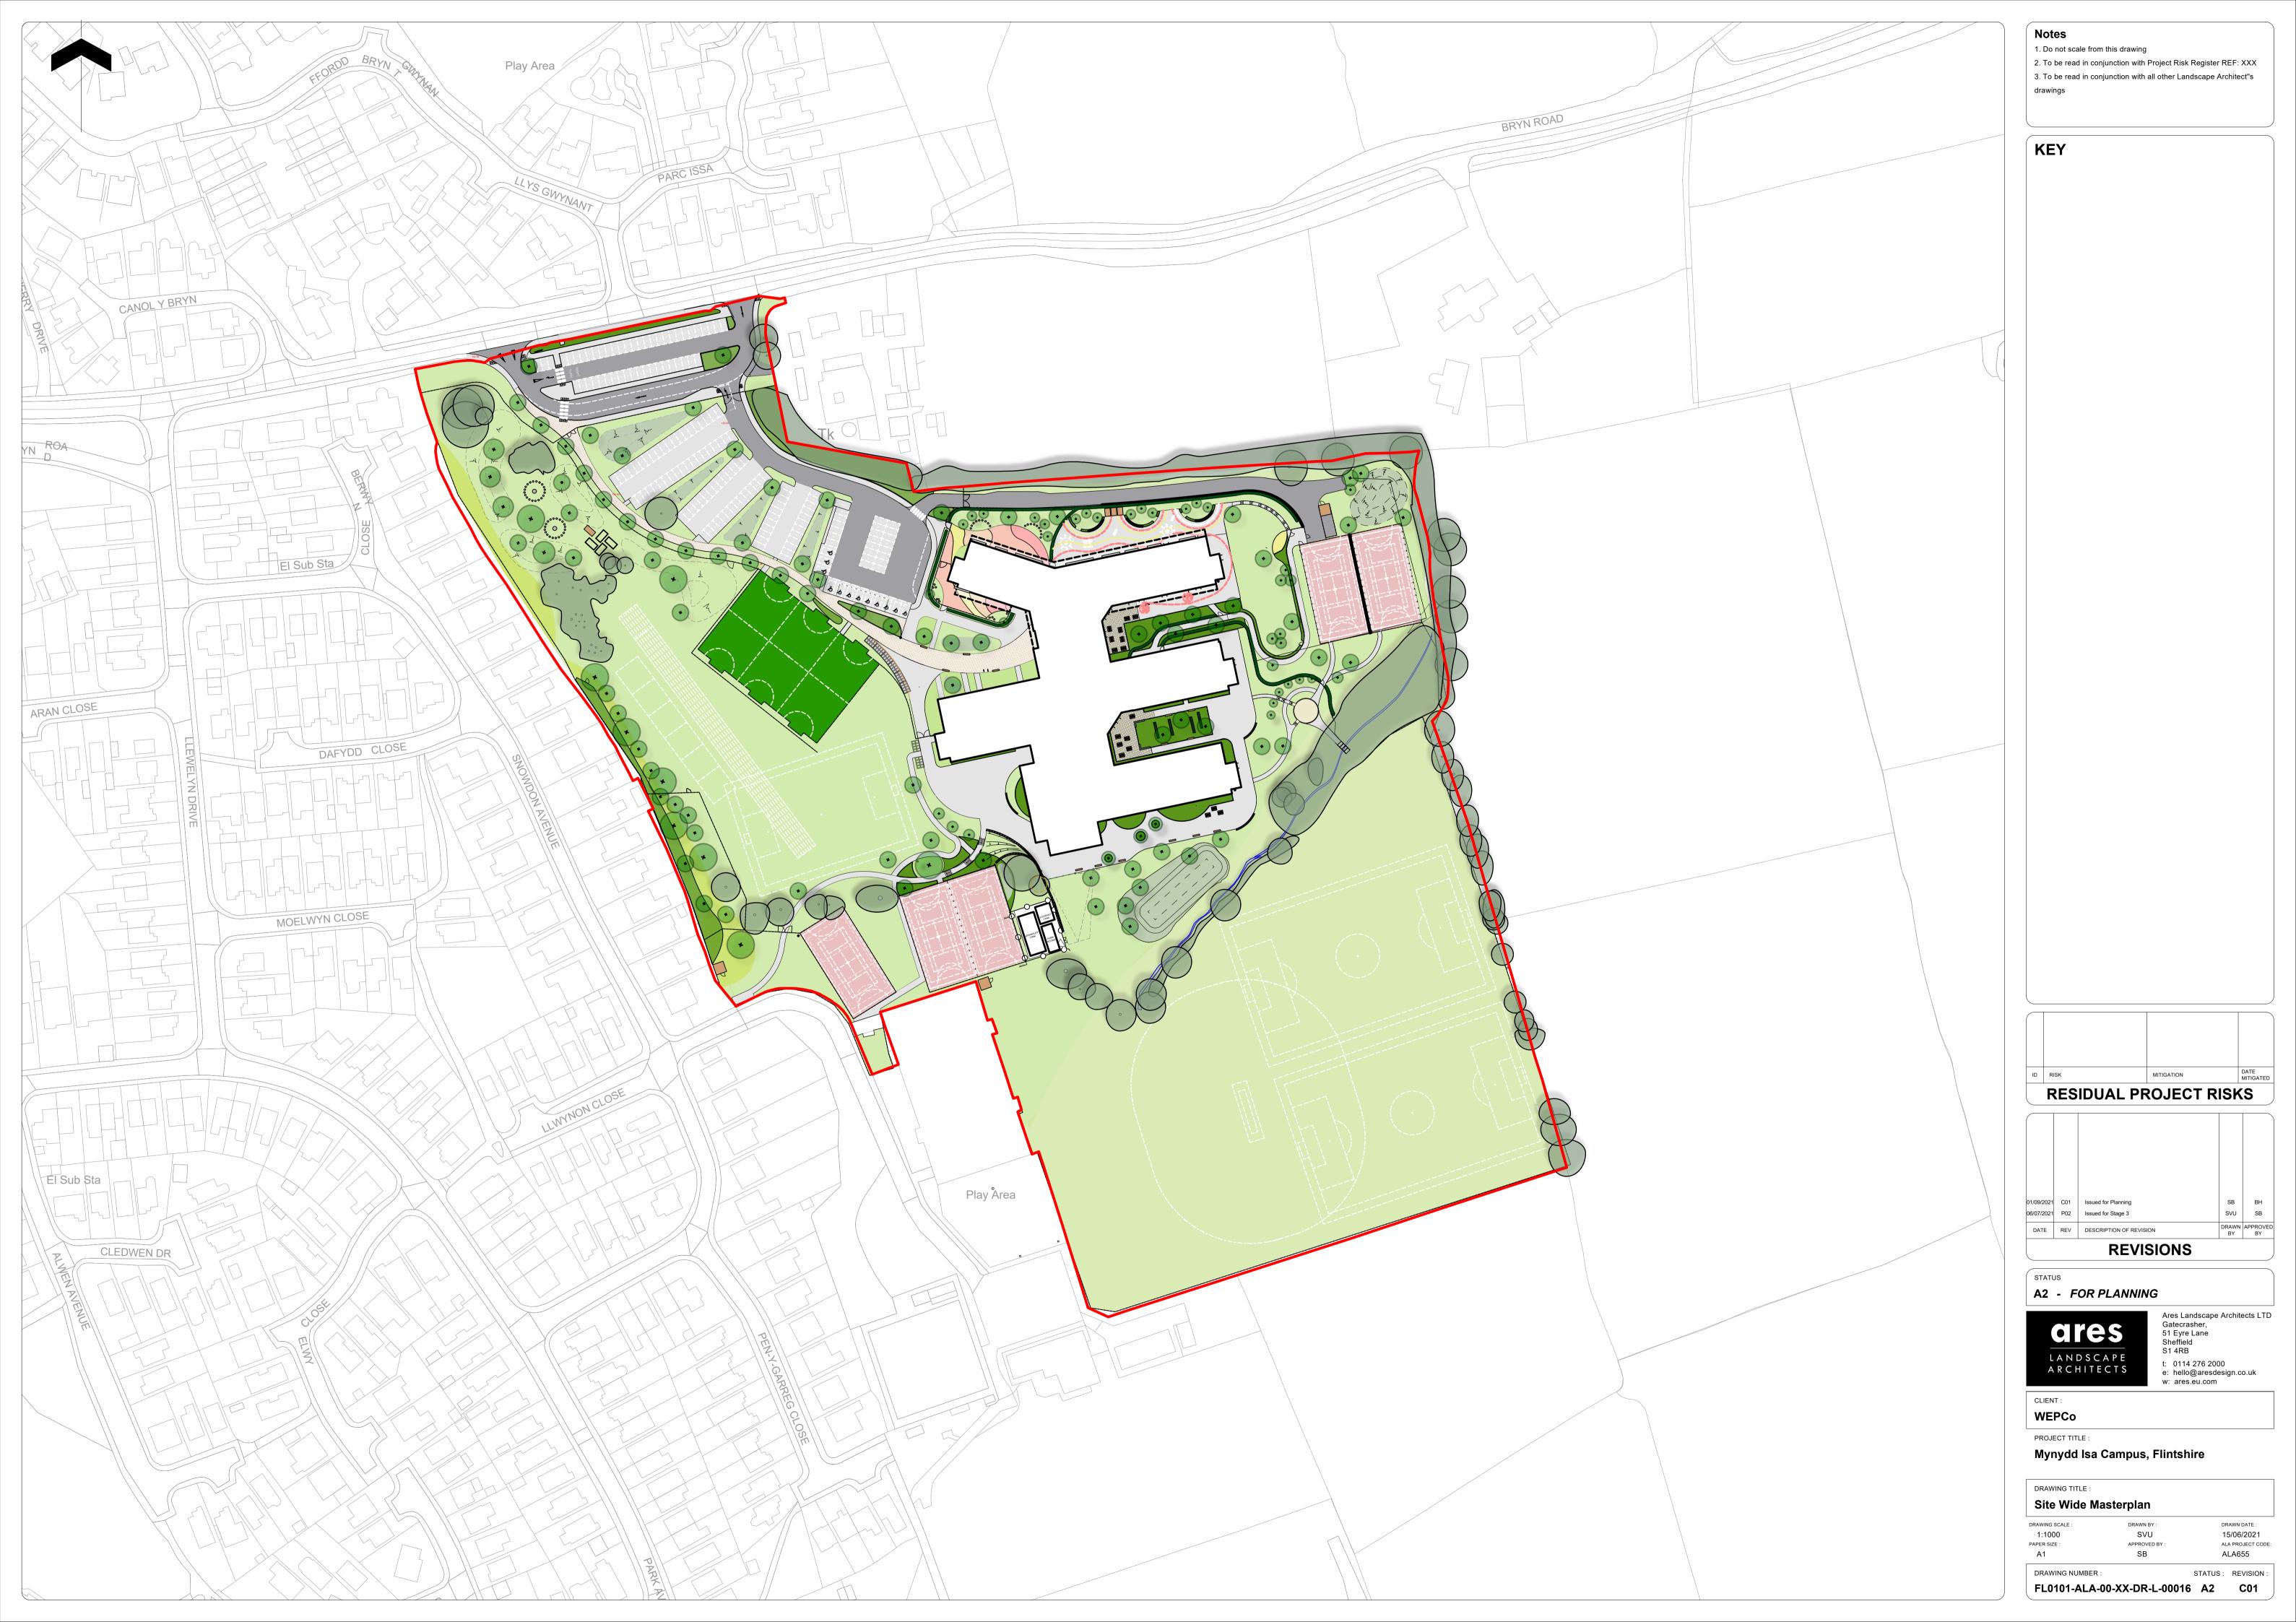

#### Notes

1. Do not scale from this drawing

2. To be read in conjunction with Project Risk Register REF: XXX 3. To be read in conjunction with all other Landscape Architect"s

**REVISIONS** 

A2 - FOR PLANNING

DATE REV DESCRIPTION OF REVISION

Ares Landscape Architects LTD Gatecrasher, 51 Eyre Lane Sheffield S1 4RB t: 0114 276 2000 e: hello@aresdesign.co.uk w: ares.eu.com

WEPCo

PROJECT TITLE :

Mynydd Isa Campus, Flintshire

DRAWING TITLE :

FL0101-ALA-00-XX-DR-L-00005 A2 C01

STATUS: REVISION:

01.03.2021

Planning - North Elevation - Complete School 3

Planning - East Elevation - Complete School

© COPYRIGHT