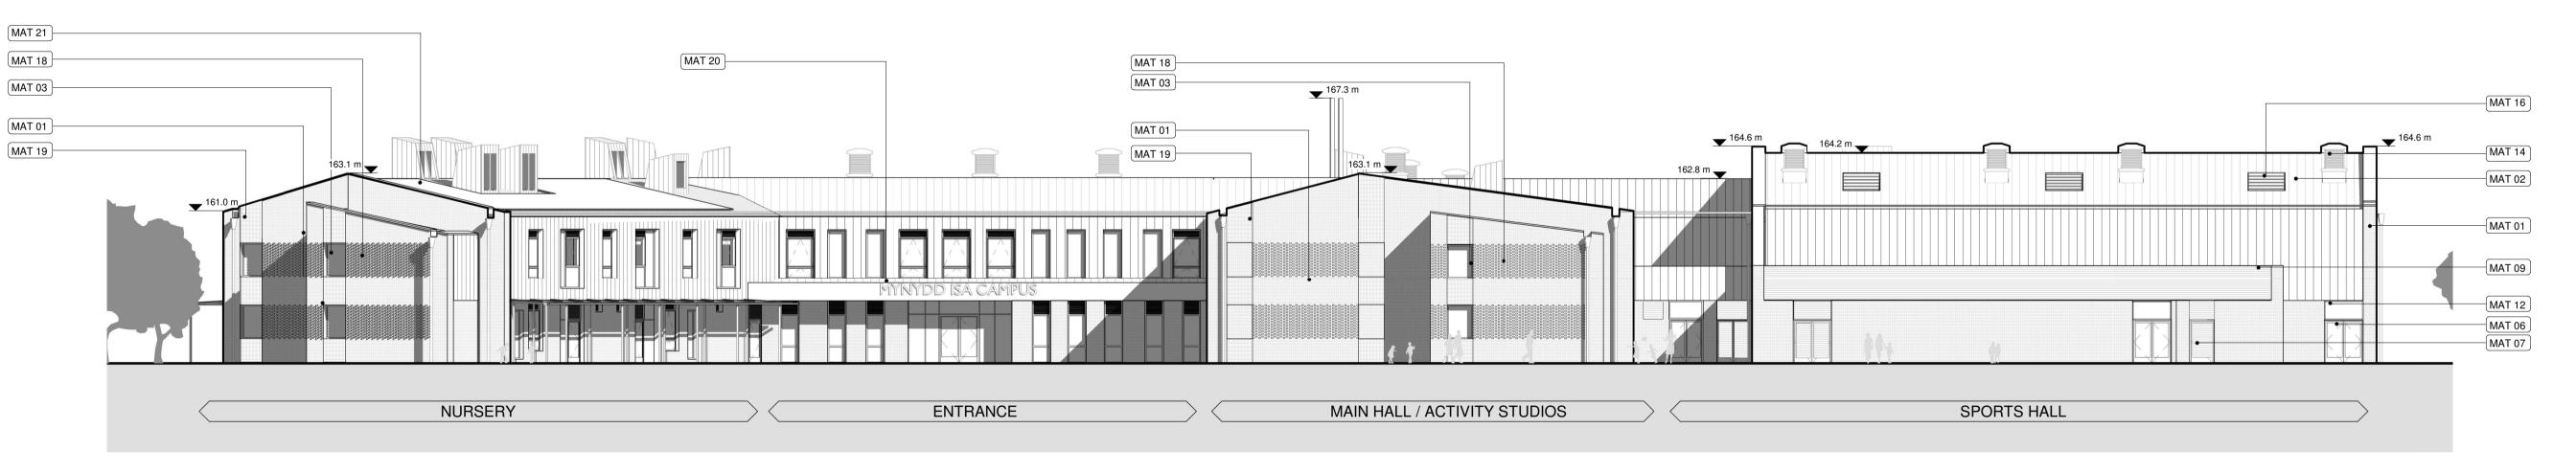

#### Material Key

Mat 01 - Facing Brickwork

Mat 02 - Standing Seam

Mat 03 - PPC aluminium window frame and glazing Mat 04 - PPC aluminium sliding window and glazing

Mat 05 – PPC aluminium framed door and glazing

Mat 06 – PPC aluminium solid door

Mat 07 – PPC aluminium louvred door

Mat 08 - PPC curtain walling and glazing Mat 09 – PPC aluminium louvres

Mat 11 – Glazed Spandrel

Mat 12 – Aluminium Spandrel

Mat 13 - Glazed canopy and steel frame

Mat 14 – Wind catcher with aluminium louvres

Mat 15 – Rooflight

Mat 16 - Glazed opening light

Mat 17 - Galvanised rainwater downpipe

Mat 18 – Stepped flemish bond brickwork

Mat 19 – Stacked bond brickwork

Mat 20 – Building Signage

Mat 21 – PV Panels

| REV. | DATE     | AMENDMENT                             |
|------|----------|---------------------------------------|
| P01  | 19/07/21 | Issued for Pre Application Consultati |

C01 01/09/21 Issued for Planning

#### Mat 01 - Facing Brickwork

Mat 02 – Standing Seam

Mat 03 - PPC aluminium window frame and glazing

Mat 04 - PPC aluminium sliding window and glazing

Mat 05 – PPC aluminium framed door and glazing

Mat 06 – PPC aluminium solid door

from those values stated in text on the drawing.

Mat 07 – PPC aluminium louvred door

Mat 08 - PPC curtain walling and glazing

Mat 09 – PPC aluminium louvres Mat 11 – Glazed Spandrel

Mat 12 – Aluminium Spandrel

Mat 13 - Glazed canopy and steel frame

Mat 14 – Wind catcher with aluminium louvres

Mat 15 - Rooflight

Mat 16 – Glazed opening light

Mat 17 – Galvanised rainwater downpipe

Mat 18 – Stepped flemish bond brickwork

Mat 19 – Stacked bond brickwork

Mat 20 – Building Signage

Mat 21 – PV Panels

**AMENDMENT** 19/07/21 Issued for Pre Application Consultation C01 01/09/21 Issued for Planning

CLIENT