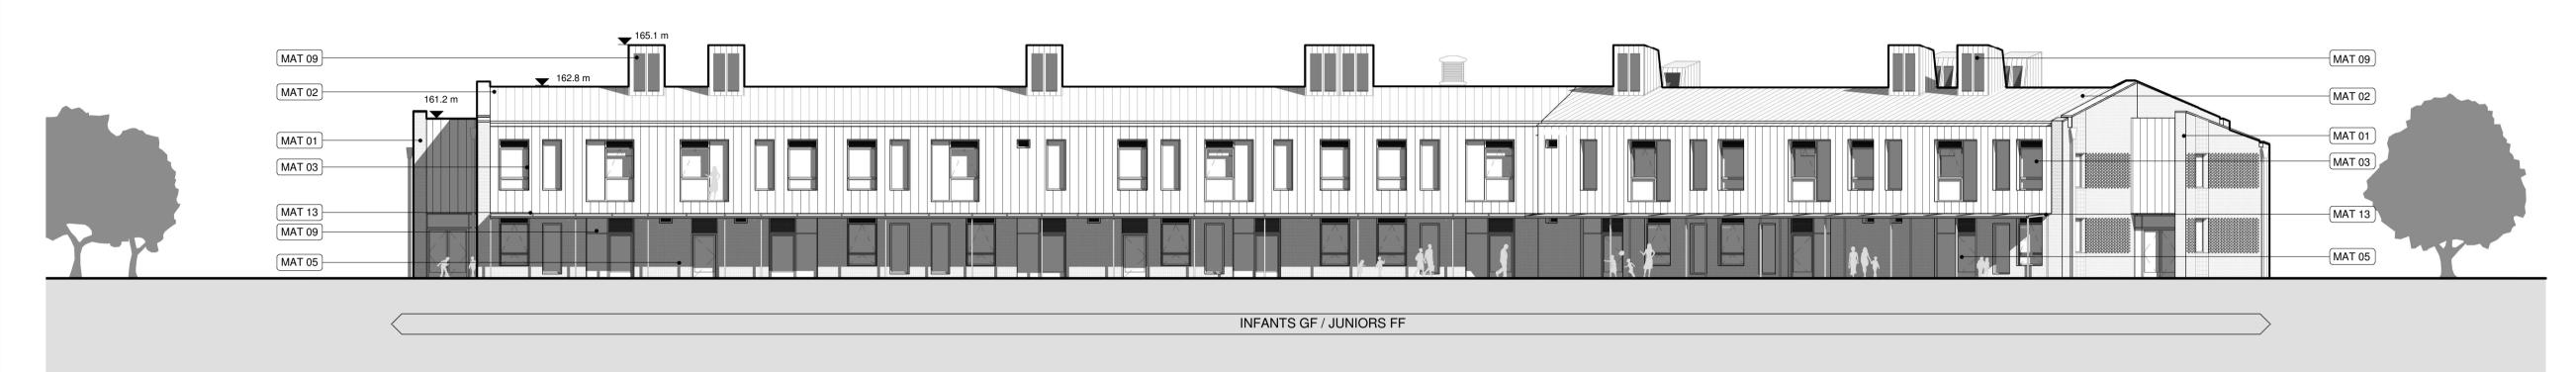

#### Material Key

Mat 01 - Facing Brickwork

Mat 02 - Standing Seam

Mat 03 - PPC aluminium window frame and glazing Mat 04 - PPC aluminium sliding window and glazing

Mat 05 – PPC aluminium framed door and glazing

Mat 06 – PPC aluminium solid door

Mat 07 – PPC aluminium louvred door

Mat 08 - PPC curtain walling and glazing Mat 09 – PPC aluminium louvres

Mat 11 – Glazed Spandrel

Mat 12 – Aluminium Spandrel

Mat 13 - Glazed canopy and steel frame

Mat 14 – Wind catcher with aluminium louvres

Mat 15 – Rooflight

Mat 16 - Glazed opening light

Mat 17 - Galvanised rainwater downpipe

Mat 18 – Stepped flemish bond brickwork

Mat 19 – Stacked bond brickwork

Mat 20 – Building Signage

Mat 21 – PV Panels

| REV. | DATE     | AMENDMENT                             |
|------|----------|---------------------------------------|
| P01  | 19/07/21 | Issued for Pre Application Consultati |

C01 01/09/21 Issued for Planning

Mynydd Isa Campus, Flintshire

DRAWING TITLE :

FL0101-ALA-00-XX-DR-L-00005 A2 C01

STATUS: REVISION:

01.03.2021

Planning - North Elevation - Complete School 3

Planning - East Elevation - Complete School

© COPYRIGHT

## **RIBA 3 / WG 02**

STATUS PURPOSE FOR ISSUE A2 Issued for Planning

DRAWING NO.

FL0101 -SRA-XX-XX- DR - A - 02200 C01

SR NO.

Planning - South Elevation - Complete School

Planning - West Elevation - Complete School